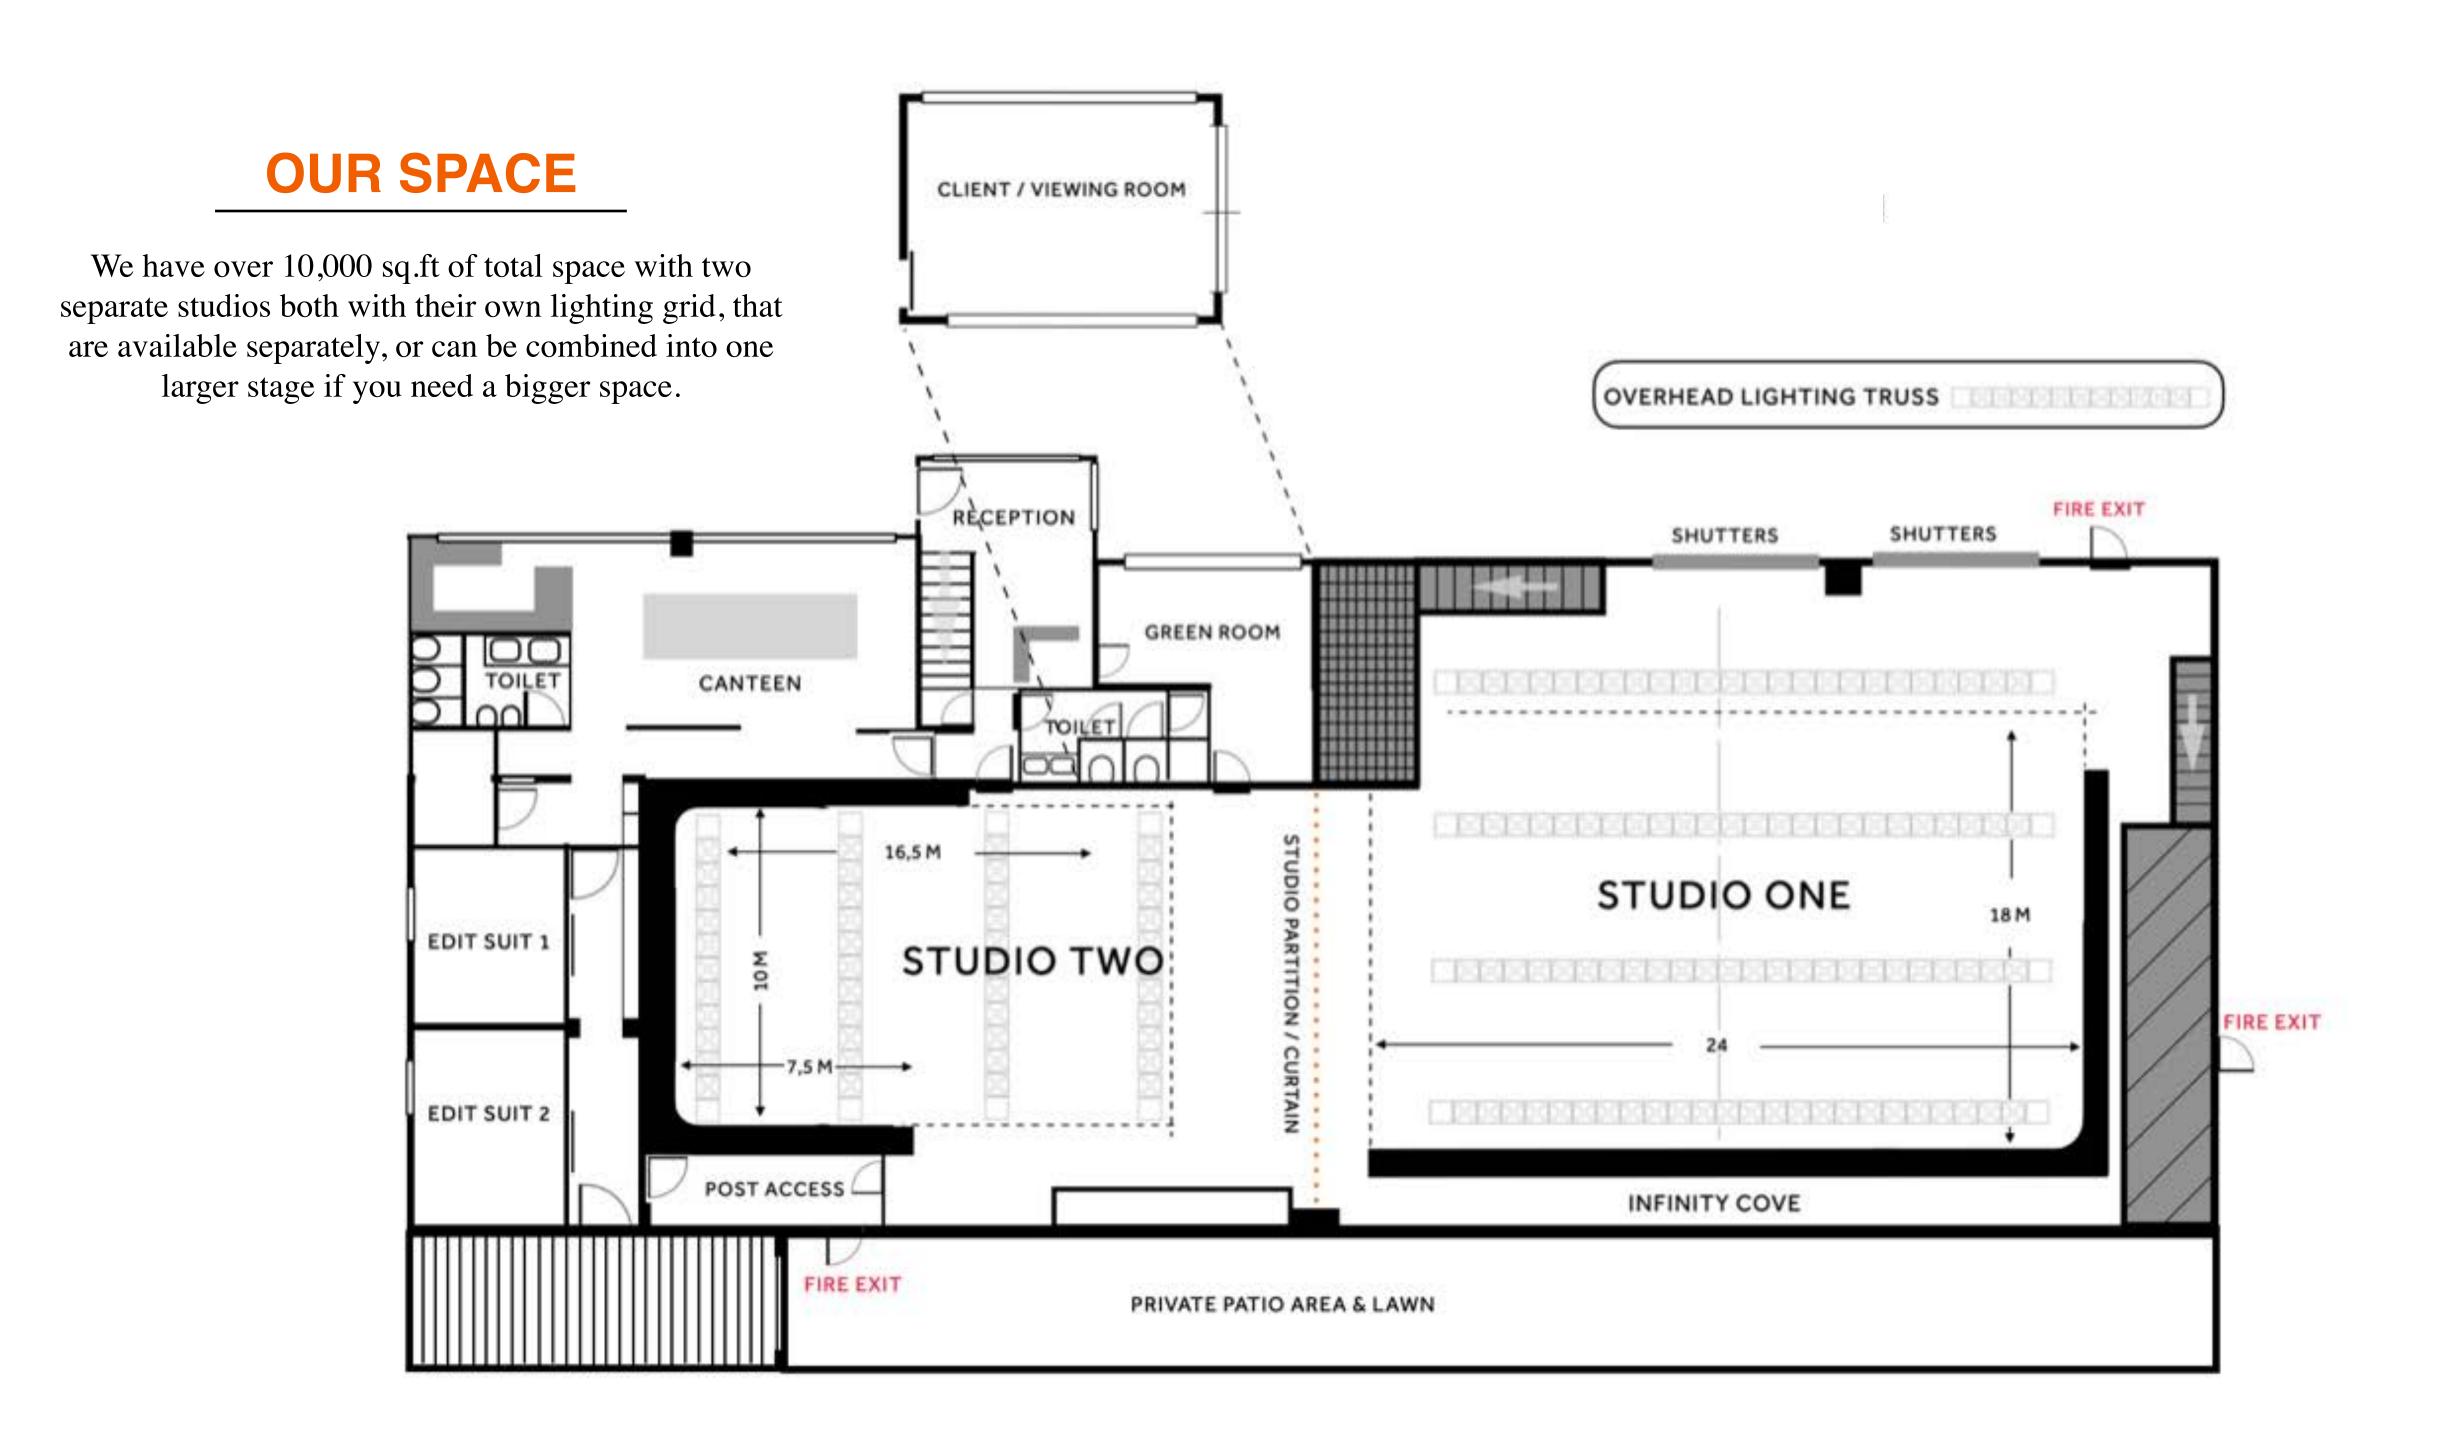

## **STUDIO ONE**

One of the largest studios in Manchester, it's ideal for large scale productions and set builds. A space where your vision can come to life.

#### **SPECIFICATIONS**

- 7,000 sq.ft production space
- Infinity curve
- Light rigging
- 63-amp power outlets
- 13 amp sockets
- Two full height loading bay doors
- Secure parking
- Wi-Fi
- Electricity usage included

### **STUDIO TWO**

A smaller, but no less mighty space. Perfect for ecommerce shoots and small set builds. A blank canvas ready to be transformed.

#### **SPECIFICATIONS**

- 2,500 sq.ft production space
- 3 sided Infinity curve
- Light rigging
- 63-amp power outlets
- 13 amp sockets
- Two full height loading bay doors
- Secure parking
- Wi-Fi
- Electricity usage included