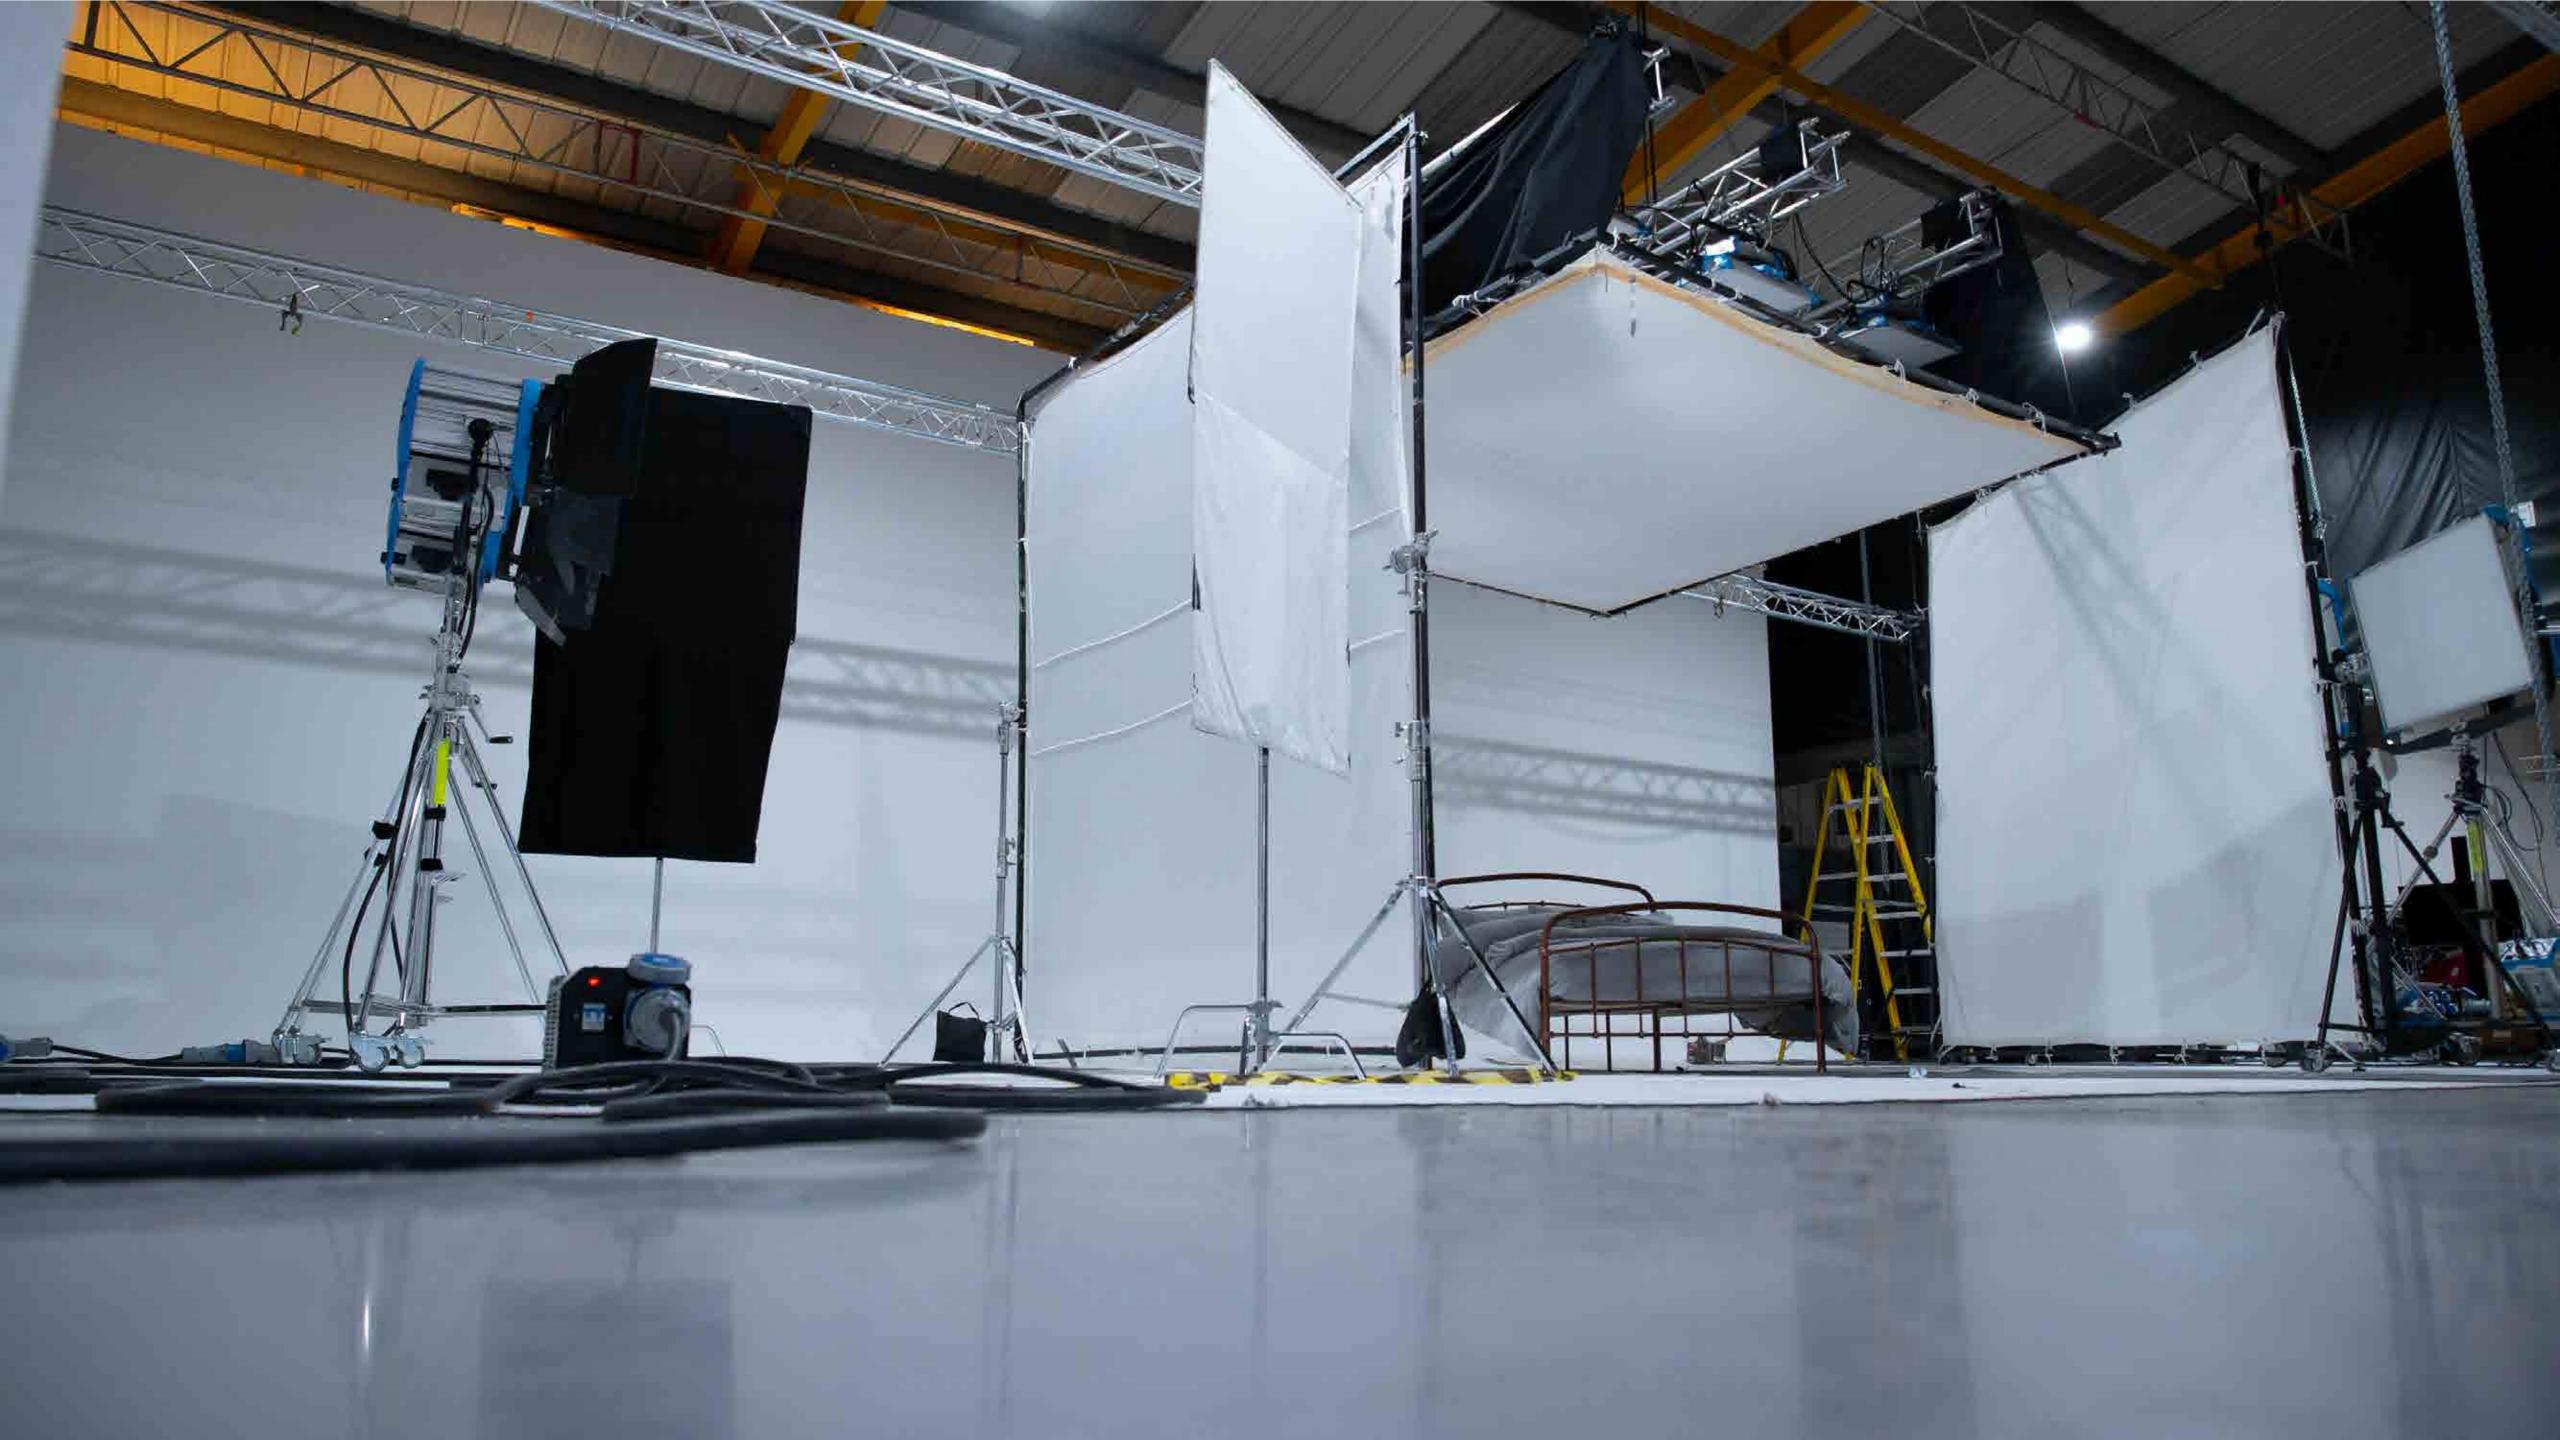

## **STUDIO ONE**

One of the largest studios in Manchester, it's ideal for large scale productions and set builds. A space where your vision can come to life.

#### **SPECIFICATIONS**

- 7,000 sq.ft production space
- Infinity curve
- Light rigging
- 63-amp power outlets
- 13 amp sockets
- Two full height loading bay doors
- Secure parking
- Wi-Fi
- Electricity usage included