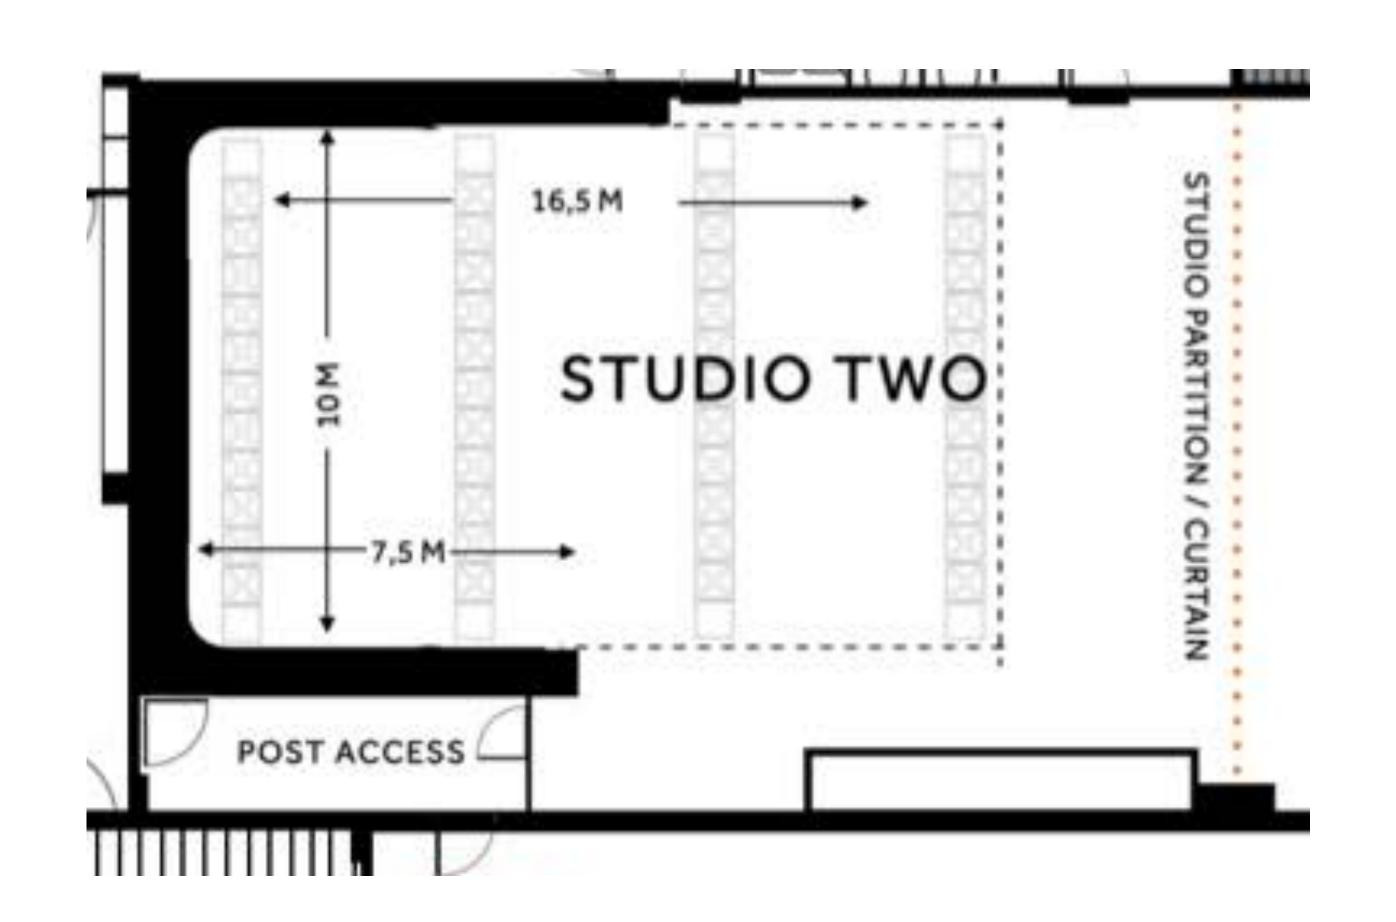

### **STUDIO TWO**

A smaller, but no less mighty space. Perfect for ecommerce shoots and small set builds. A blank canvas ready to be transformed.

#### **SPECIFICATIONS**

- 2,500 sq.ft production space
- 3 sided Infinity curve
- Light rigging
- 63-amp power outlets
- 13 amp sockets
- Two full height loading bay doors
- Secure parking
- Wi-Fi
- Electricity usage included