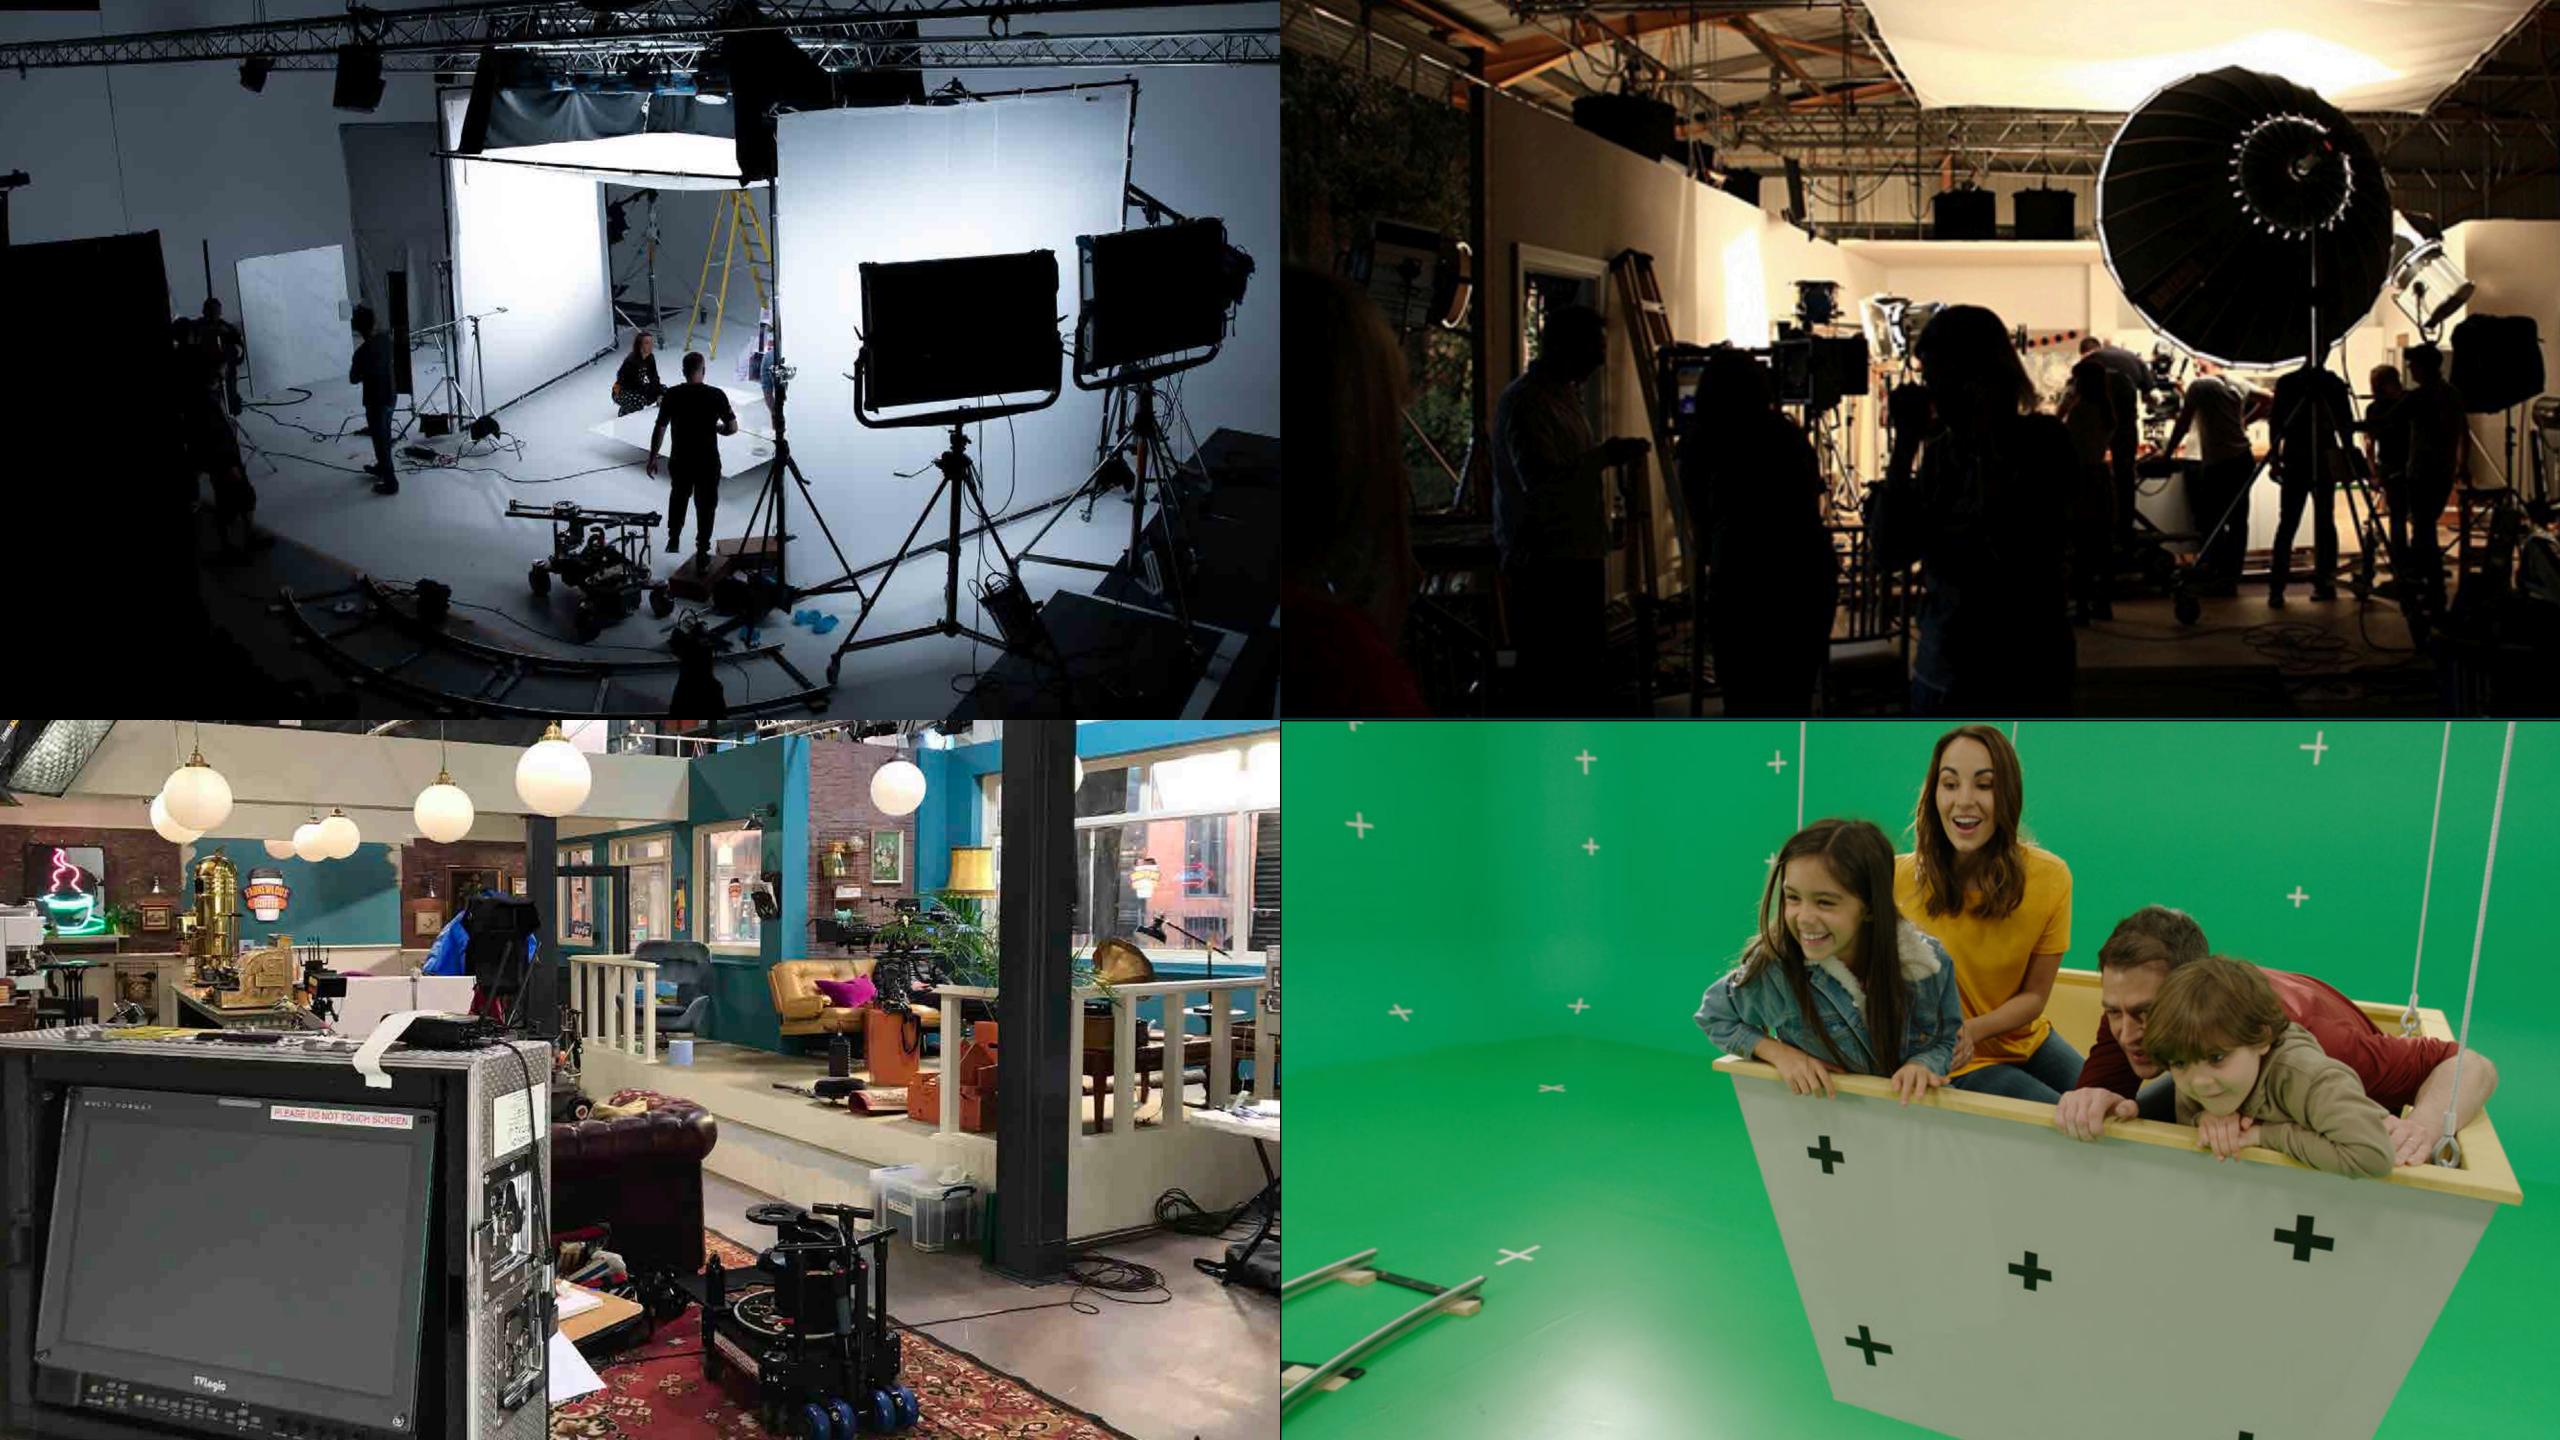

## **ABOUT US**

Longhouse Studios - the perfect North West filming and photography location for stills, editorial, films and commercials.

A versatile space, where the only limit is your imagination. From delicious Christmas feasts on never ending tables, to families flying high in hot air balloons, high fashion photography with celebrities and remote luscious jungle landscapes. Our studios located in Media City can be transformed to fit your creative briefs.

## **FACILITIES**

In addition to our studio spaces, we've lots of facilities to make sure you have everything you need so that your shoot runs as smoothly as possible:

- Green room / Dressing room / Directors room
- Large meeting room (overlooking the studio)
- Kitchen and dining area
- On-site parking (60 spaces)
- Props collection
- Edit suites

With over 20 years of production experience, we've curated a trusted list of local partners too - from caterers to equipment hire, camera people, make-up artists, set design and builders.