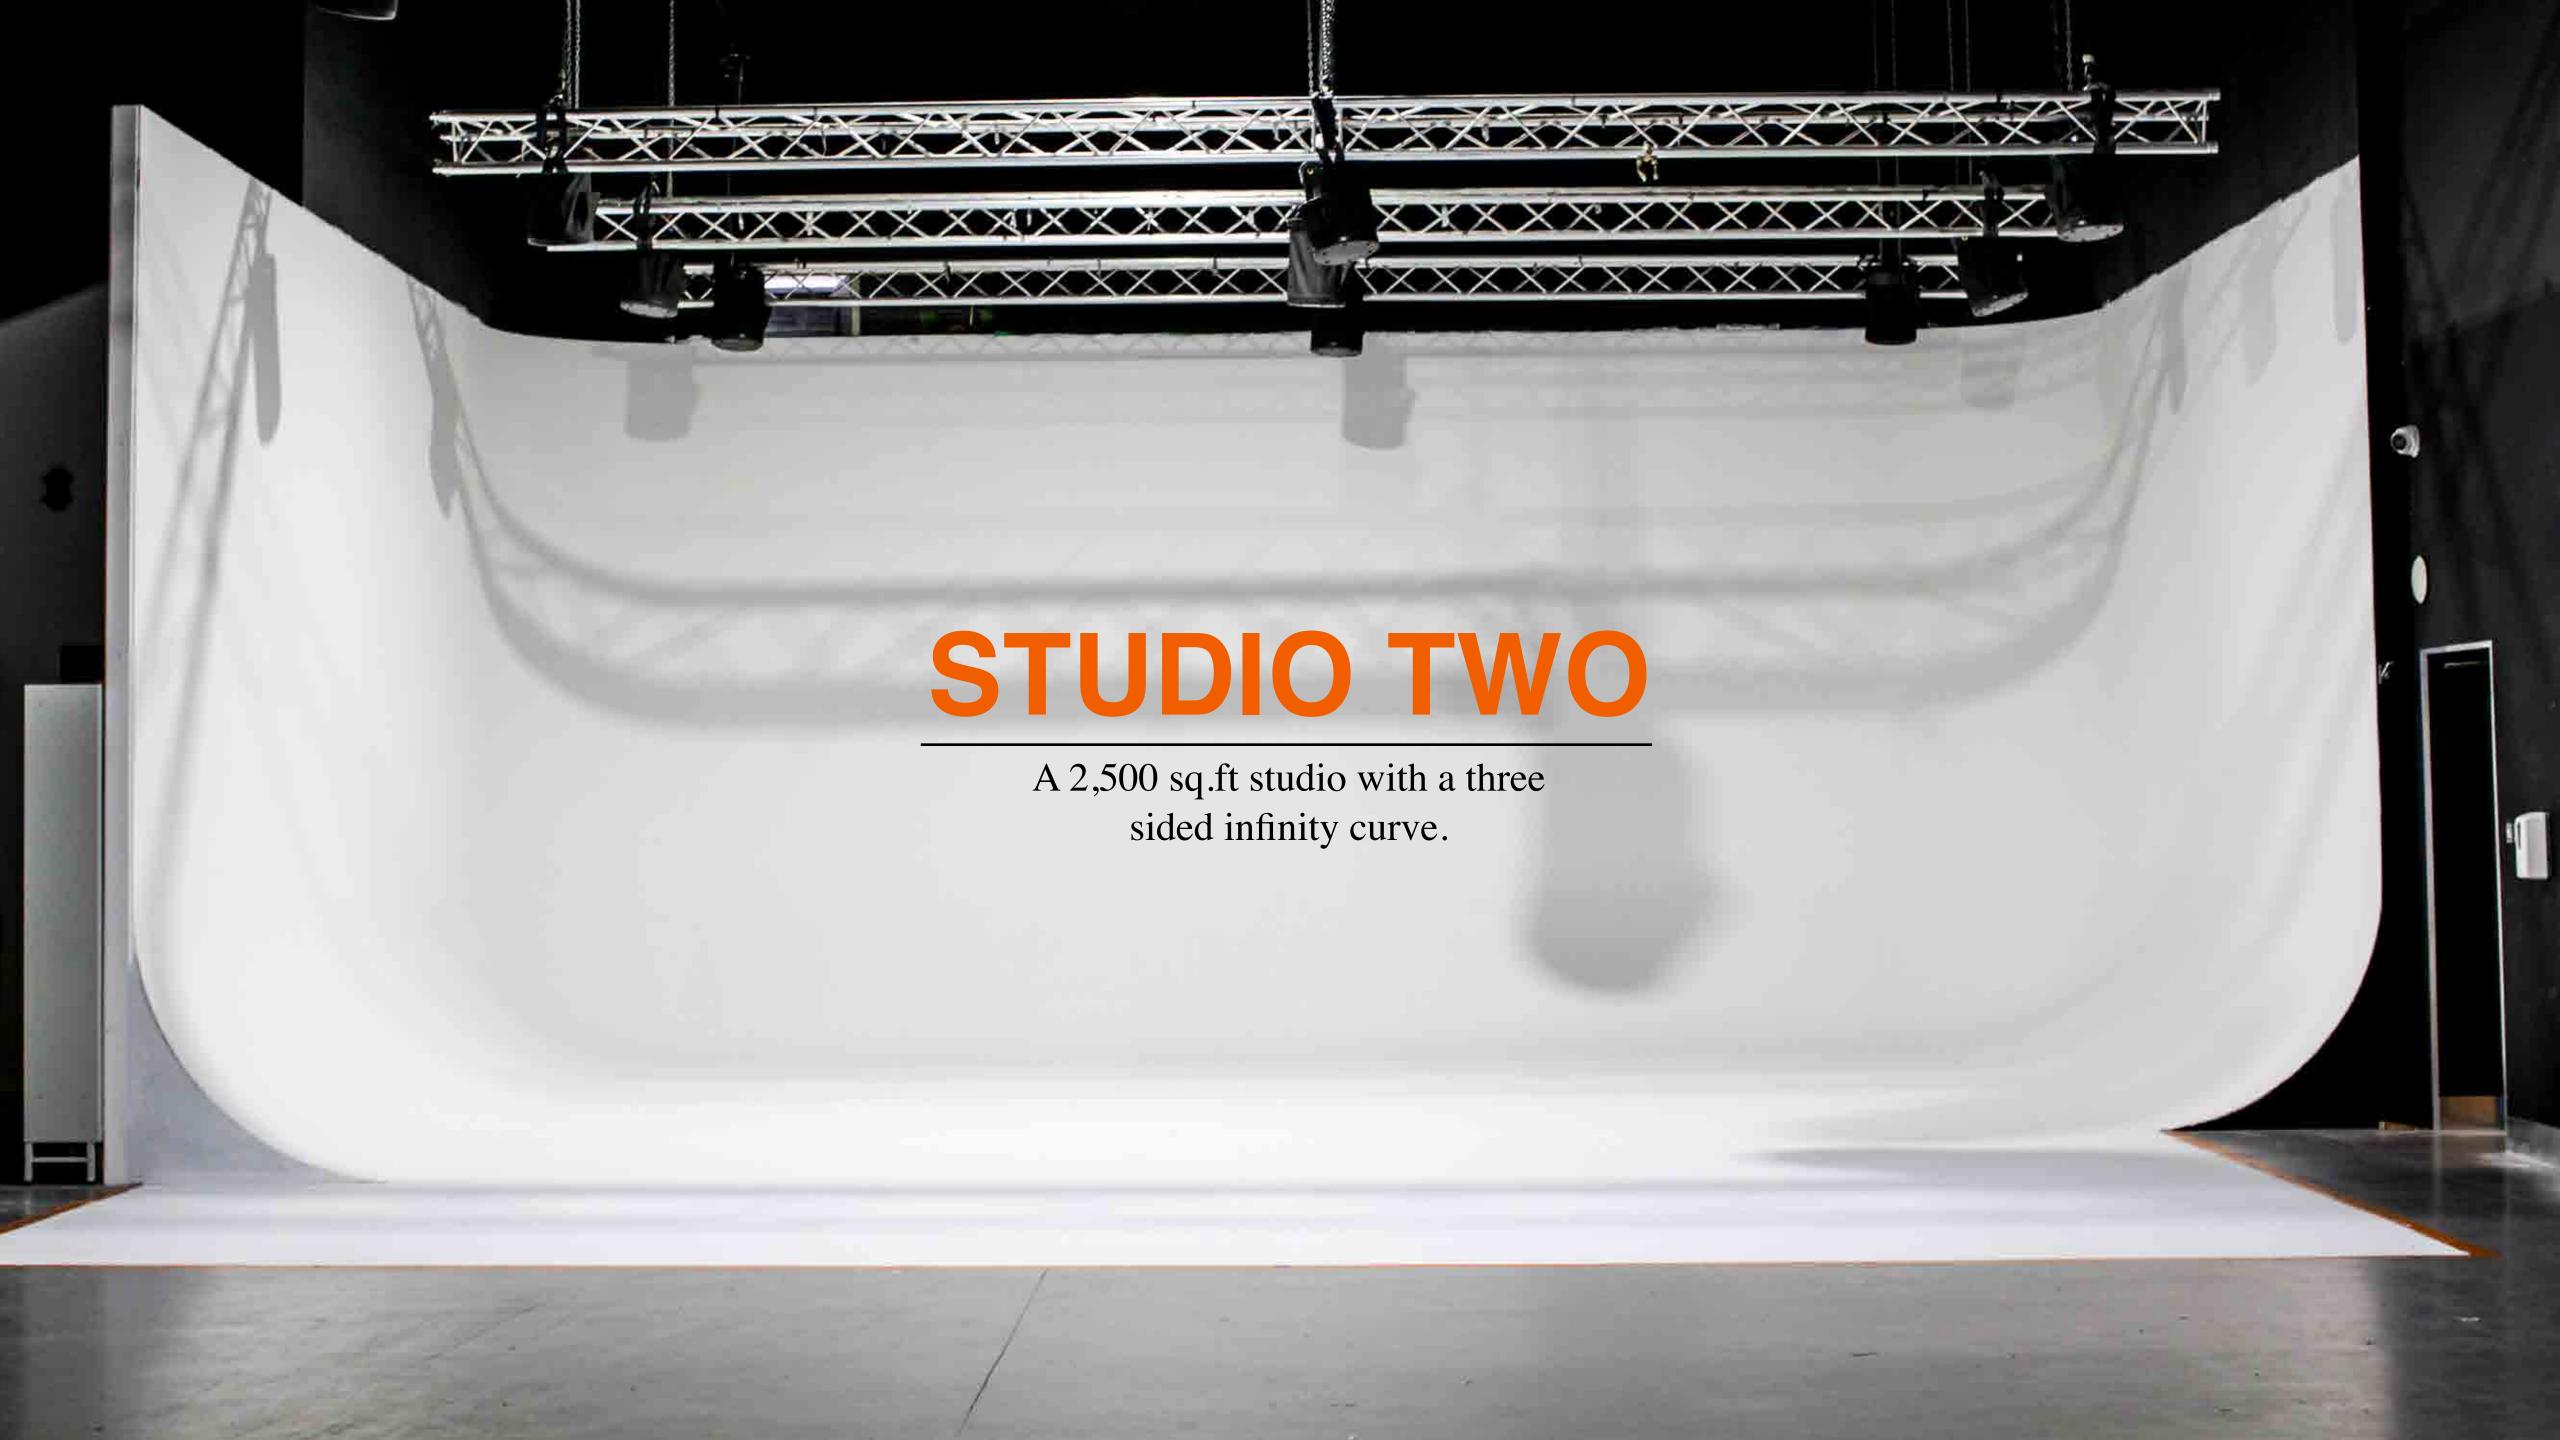

### **STUDIO TWO**

A smaller, but no less mighty space. Perfect for ecommerce shoots and small set builds. A blank canvas ready to be transformed.

#### **SPECIFICATIONS**

- 2,500 sq.ft production space
- 3 sided Infinity curve
- Light rigging
- 63-amp power outlets
- 13 amp sockets
- Two full height loading bay doors
- Secure parking
- Wi-Fi
- Electricity usage included