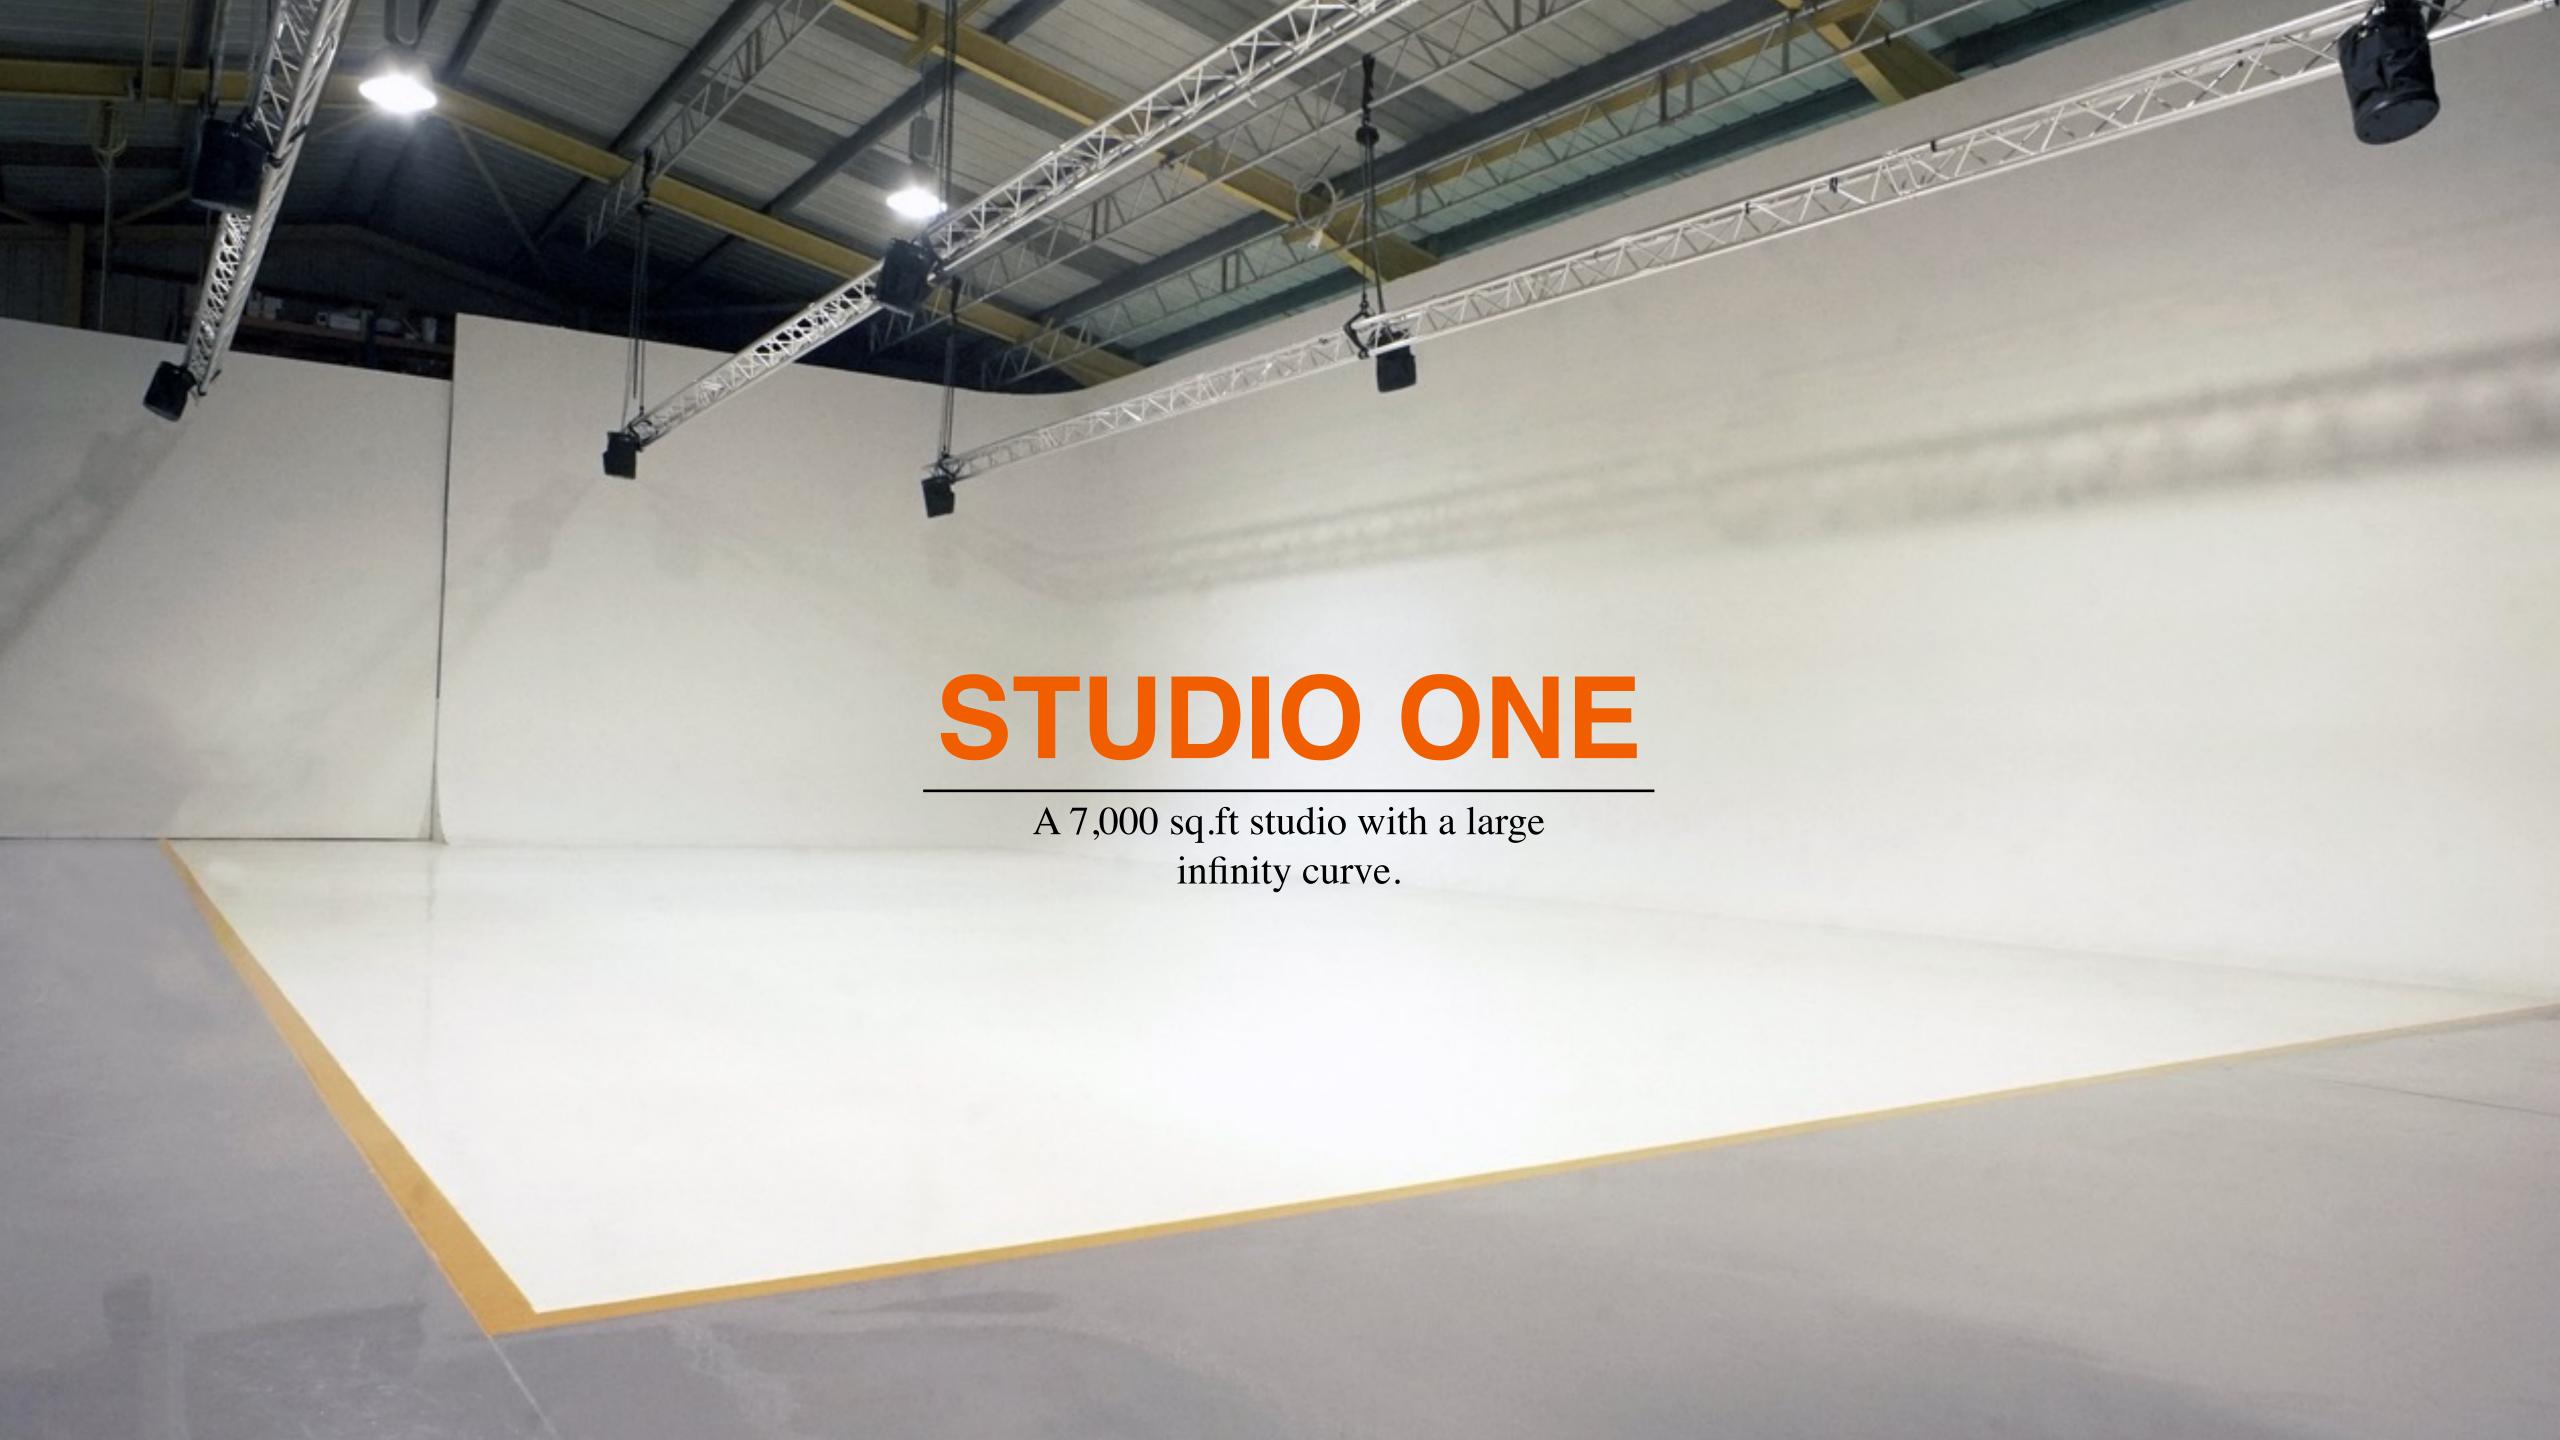

## **STUDIO ONE**

One of the largest studios in Manchester, it's ideal for large scale productions and set builds. A space where your vision can come to life.

#### **SPECIFICATIONS**

- 7,000 sq.ft production space
- Infinity curve
- Light rigging
- 63-amp power outlets
- 13 amp sockets
- Two full height loading bay doors
- Secure parking
- Wi-Fi
- Electricity usage included