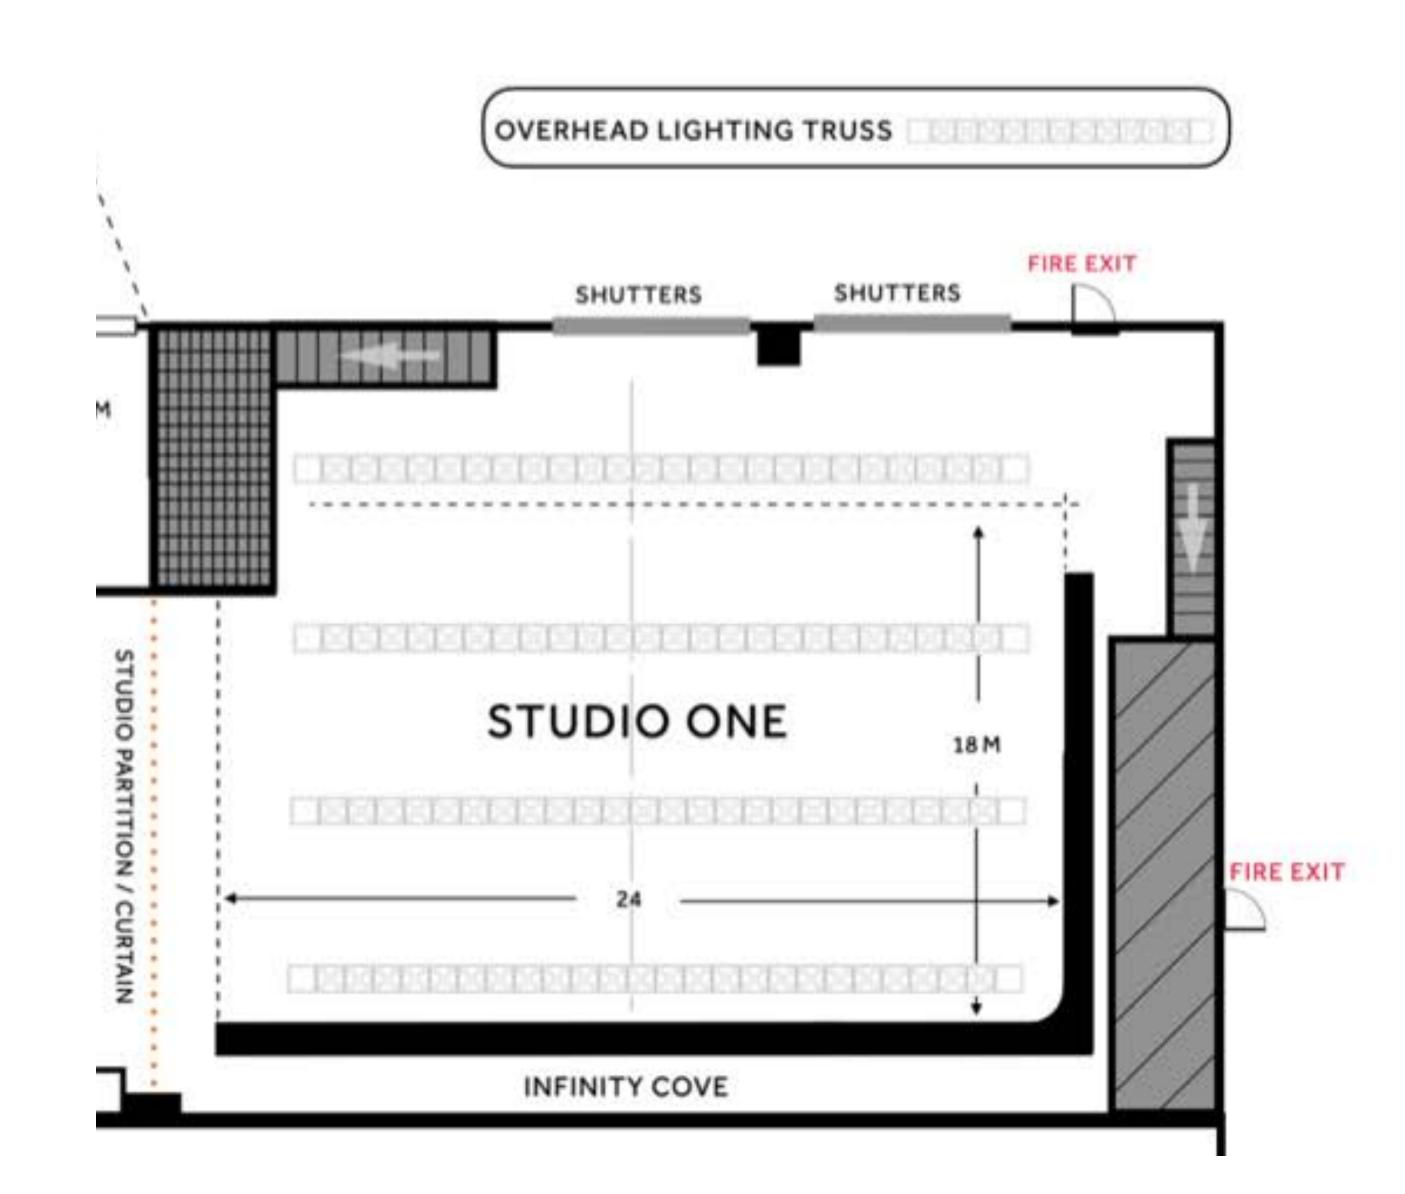

## **STUDIO ONE**

One of the largest studios in Manchester, it's ideal for large scale productions and set builds. A space where your vision can come to life.

#### **SPECIFICATIONS**

- 7,000 sq.ft production space
- Infinity curve
- Light rigging
- 63-amp power outlets
- 13 amp sockets
- Two full height loading bay doors
- Secure parking
- Wi-Fi
- Electricity usage included